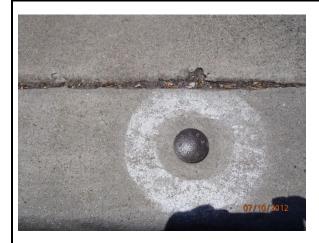

## Location:

SET BRASS DISC STAMPED "COS BM D-8" TOP OF CURB N.P.C. NORTHWEST CURB RETURN SARATOGA STREET AND OCEANSIDE BLVD.