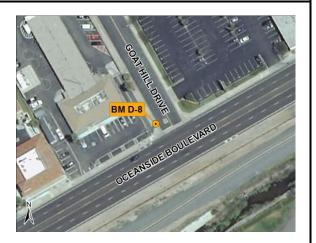

## Location:

SET BRASS DISC STAMPED "COS BM D-8" TOP OF CURB N.P.C. NORTHWEST CURB RETURN SARATOGA STREET AND OCEANSIDE BLVD.